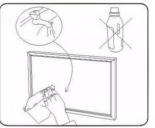

- Material: Aluminum alloy
- Flame retardant: yes
- Mildew resistant: yes
- Black masking borders: yes
- $\bullet$  The best viewing angle: 160  $^{\circ}$
- Higher gain better reflection effect: Gain: 1.0
- Surface edging web and eye (grommet)
- Streamline design, Beautiful with artistic appearance.
- The screen surface is smooth and hard to distortion. It is also flame retardant, mildew and in duration resistant.
- Screen surface can be cleaned (mild dishwashing liquid diluted with warm water)