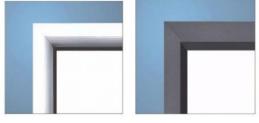

- Material: Aluminum alloy
- Flame retardant: yes
- Mildew resistant: yes
- Black masking borders: yes
- $\bullet$  The best viewing angle: 160  $^{\circ}$
- Higher gain better reflection effect: Gain: 1.0
- Surface edging web and eye (grommet)
- Streamline design, Beautiful with artistic appearance.
- The screen surface is smooth and hard to distortion. It is also flame retardant, mildew and in duration resistant.
- Screen surface can be cleaned (mild dishwashing liquid diluted with warm water)